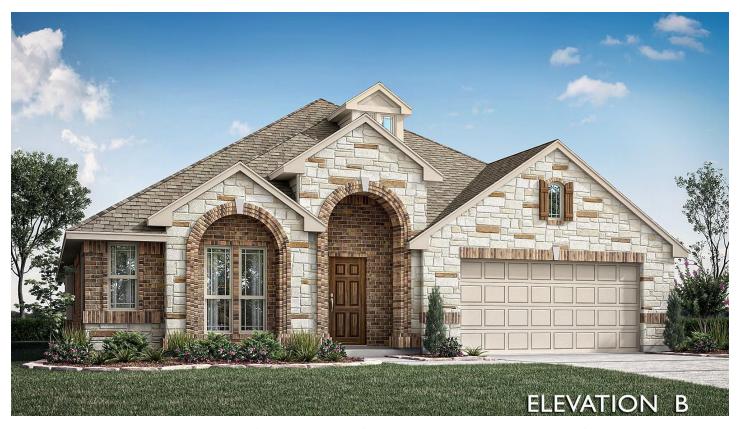

## 936 Forest Glen Drive

ANNA, TX 75409
WEST CROSSING
HAWTHORNE FLOOR PLAN

PRICED AT \$523,019 \$518,019

2243 SOUARE FEET

**4**BEDROOMS

2.0
BATHROOMS

**2** CAR GARAGE

Nestled in a serene cul-de-sac, the Bloomfield's Hawthorne floor plan stands as a testament to effortless elegance. This popular single-story abode boasts a commanding brick and stone facade, welcoming residents through a beautiful 8' front door. Interior features a Study with inviting glass doors, offering a perfect space for work or relaxation. Deluxe Kitchen awaits with Granite countertops and SS appliances, catering to culinary enthusiasts. Upgrade flooring, including Laminate Wood, Tile, and Carpet, adds a touch of luxury underfoot. Bathrooms adorned with Granite accents provide refinement, while the open floor plan bathes the home in natural light, creating an inviting ambiance. Step outside to the Covered Patio, where fully landscaped surroundings invite peaceful moments outdoors. Stained fencing and gutters, along with energy-efficient features, ensure durability and sustainability. Don't miss out on this exceptional home and call or visit at West Crossing.