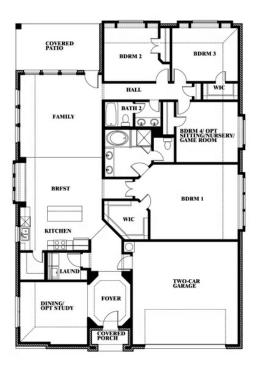

# Hawthorne

CLASSIC SERIES

**WEST CROSSING** 

809 TWIN PINE COURT, ANNA, TX 75409

**HOMES FROM** 

\$460,990

2,235

# BEDROOMS 2.0
BATHROOMS

**2** CAR GARAGE

Hawthorne