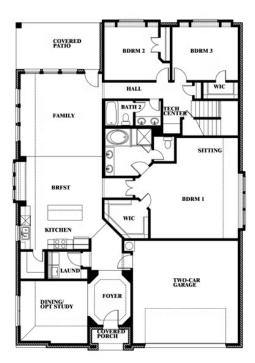

# **805 Twin Pine Court**

ANNA, TX 75409
WEST CROSSING
HAWTHORNE II FLOOR PLAN

2759 SOUARE FEET

**4**BEDROOMS

3.0 BATHROOMS

2 CAR GARAGE

The Classic Series Hawthorne II floor plan is a two-story home with four bedrooms and three bathrooms. Features of this plan include a covered porch, formal dining, large family room, study, open kitchen with custom cabinets and island, a bedroom suite with walk-in closet and garden tub, and an upstairs game room. Contact us or visit our model home for more information about building this plan.