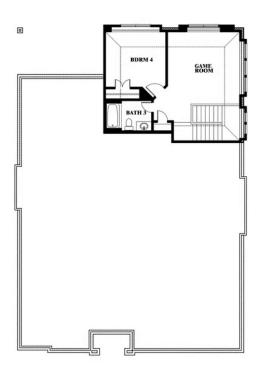

# **805 Twin Pine Court**

ANNA, TX 75409
WEST CROSSING
HAWTHORNE II FLOOR PLAN

2759 SOUARE FEET

**4**BEDROOMS

3.0 BATHROOMS

2 CAR GARAGE

The Classic Series Hawthorne II floor plan is a two-story home with four bedrooms and three bathrooms. Features of this plan include a covered porch, formal dining, large family room, study, open kitchen with custom cabinets and island, a bedroom suite with walk-in closet and garden tub, and an upstairs game room. Contact us or visit our model home for more information about building this plan.