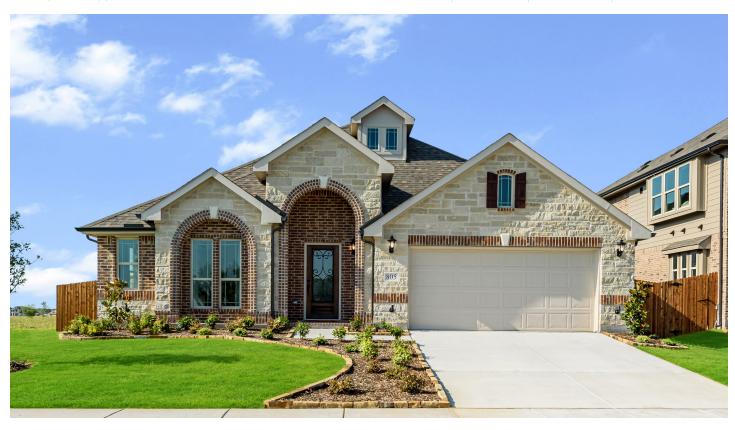

# **805 Twin Pine Court**

ANNA, TX 75409
WEST CROSSING
HAWTHORNE II FLOOR PLAN

2759 SOUARE FEET

**4**BEDROOMS

3.0 BATHROOMS

2 CAR GARAGE

The Classic Series Hawthorne II floor plan is a two-story home with four bedrooms and three bathrooms. Features of this plan include a covered porch, formal dining, large family room, study, open kitchen with custom cabinets and island, a bedroom suite with walk-in closet and garden tub, and an upstairs game room. Contact us or visit our model home for more information about building this plan.

## **805 Twin Pine Court**

ANNA, TX 75409