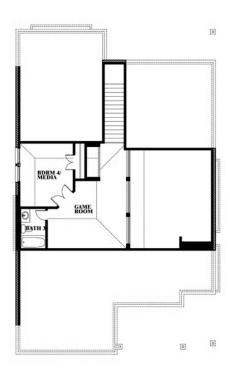

# **Dogwood III**

CLASSIC SERIES

**WEST CROSSING** 

809 TWIN PINE COURT, ANNA, TX 75409

**HOMES FROM** 

\$472,990

2,333 SOUARE FEET

# BEDROOMS 3.0
BATHROOMS

**2** CAR GARAGE

**Dogwood III** 