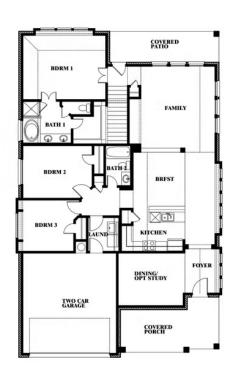

# **Dogwood III**

CLASSIC SERIES

**WEST CROSSING** 

809 TWIN PINE COURT, ANNA, TX 75409

**HOMES FROM** 

\$472,990

2,333 SOUARE FEET

# BEDROOMS 3.0
BATHROOMS

**2** CAR GARAGE

**Dogwood III** 