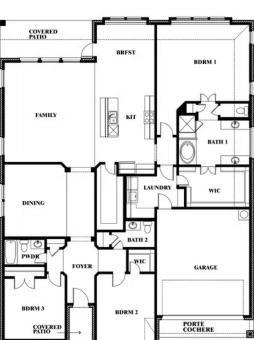

## Caraway

CLASSIC SERIES

**WEST CROSSING** 

809 TWIN PINE COURT, ANNA, TX 75409

**HOMES FROM** 

\$481,990

**2,519** SOUARE FEET

BEDROOMS

2.5
BATHROOMS

**2** CAR GARAGE

Caraway

### **WEST CROSSING**

Caraway

809 TWIN PINE COURT, ANNA, TX 75409