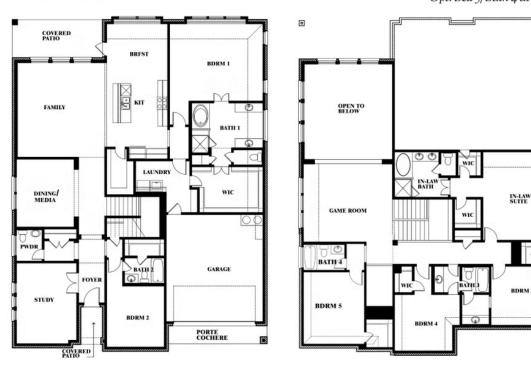

### Bellflower IV Opt. Bed 5/Bath 4 at Media

This brochure is for general informational purposes and is to be used as a guide only. Changes may be made during the development process and floorplans, dimensions, fixtures, fittings, finishes and specifications are subject to change without notice. Window placement, balcony configuration, wardrobe sizes and living areas may vary slightly within each plan type. EQUAL HOUSING OPPORTUNITY