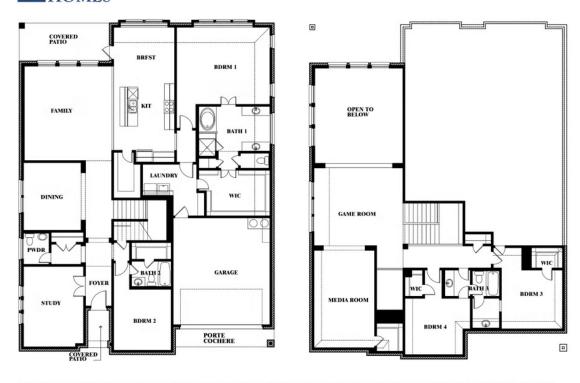

# **Bellflower II**

CLASSIC SERIES

**WEST CROSSING** 

809 TWIN PINE COURT, ANNA, TX 75409

**HOMES FROM** 

\$576,990

**3,774** SOUARE FEET

BEDROOMS

## Bellflower II

This brochure is for general informational purposes and is to be used as a guide only. Changes may be made during the development process and floorplans, dimensions, fixtures, fittings, finishes and specifications are subject to change without notice. Window placement, balcony configuration, wardrobe sizes and living areas may vary slightly within each plan type. EQUAL HOUSING OPPORTUNITY