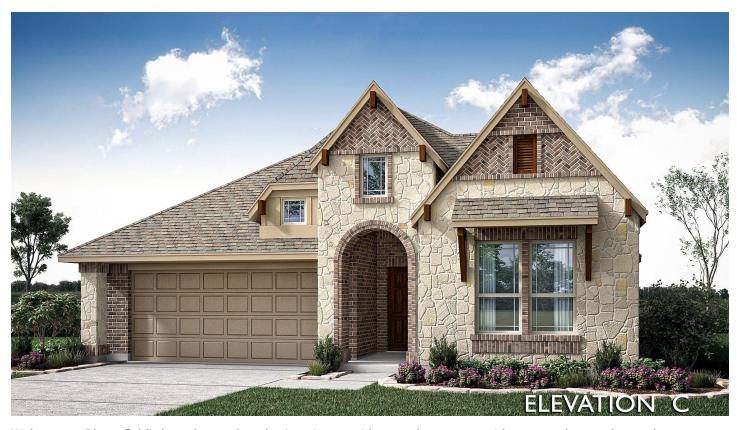

## 211 Comanche Trail

ALVARADO, TX 76009 SUNSET RIDGE

JASMINE FLOOR PLAN

PRICED AT \$415,730 \$390,000

2102 SOUARE FEET

4 BEDROOMS 2.0
BATHROOMS

2 CAR GARAGE

Welcome to Bloomfield's brand new plan, the Jasmine - a widespread one-story with an open layout that makes you instantly feel at home. 4 beds, 2 full baths, and a 2-car garage! This home exudes charm and functionality both inside and out. Classic brick and stone exterior with custom 8' front door, sprinkler system, brand new landscaping, Lighting, and a welcoming covered porch. Enter to find Wood-look tile extensively throughout the home, a spacious family room, and an open Deluxe Kitchen equipped with custom cabinets, built-in SS appliances, an island, and Granite countertops. Eyecatching Stone-to-Mantle fireplace with Gas starter makes a great addition to the Family room. Amazing Owner's Retreat has a separate tub & shower, Upgraded tile flooring, and a large walk-in closet. Great laundry room off garage and Covered Rear Patio out back. Sitting on an Interior lot in Alvarado. Don't miss your chance to own this new floor plan - call or visit Bloomfield at Sunset Ridge to learn more!