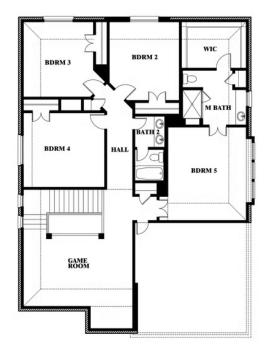

### **COMMUNITY SALES MANAGER**

Matt Conedera

CELL: (682) 318-4026 SALES OFFICE: (817) 989-9256

# **Dewberry III**

CLASSIC SERIES

**SUNSET RIDGE** 

200 CIENNA COURT, ALVARADO, TX 76009

**HOMES FROM** 

\$435,990

3,261 SOUARE FEET

BEDROOMS

3.5
BATHROOMS

2

CAR GARAGE















### **COMMUNITY SALES MANAGER**

Matt Conedera

CELL: (682) 318-4026 SALES OFFICE: (817) 989-9256

## **Dewberry III**

**DEWBERRY III FLOOR PLAN** 

### **SUNSET RIDGE**

200 CIENNA COURT, ALVARADO, TX 76009



### Dewberry III





This brochure is for general informational purposes and is to be used as a guide only. Changes may be made during the development process and floorplans, dimensions, fixtures, fittings, finishes and specifications are subject to change without notice. Window placement, balcony configuration, wardrobe sizes and living areas may vary slightly within each plan type. EQUAL HOUSING OPPORTUNITY