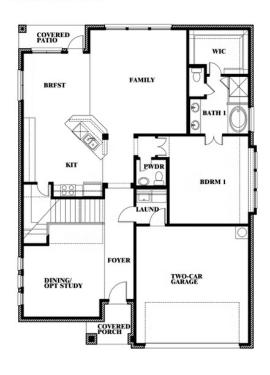

### **COMMUNITY SALES MANAGER**

Matt Conedera

CELL: (682) 318-4026 SALES OFFICE: (817) 989-9256

# **Dewberry III**

CLASSIC SERIES

**SUNSET RIDGE** 

200 CIENNA COURT, ALVARADO, TX 76009

**HOMES FROM** 

\$435,990

3,261 SOUARE FEET

BEDROOMS

3.5
BATHROOMS

2

CAR GARAGE















### **COMMUNITY SALES MANAGER**

Matt Conedera

CELL: (682) 318-4026 SALES OFFICE: (817) 989-9256

## **Dewberry III**

**DEWBERRY III FLOOR PLAN** 

### **SUNSET RIDGE**

200 CIENNA COURT, ALVARADO, TX 76009



### Dewberry III





This brochure is for general informational purposes and is to be used as a guide only. Changes may be made during the development process and floorplans, dimensions, fixtures, fittings, finishes and specifications are subject to change without notice. Window placement, balcony configuration, wardrobe sizes and living areas may vary slightly within each plan type. EQUAL HOUSING OPPORTUNITY