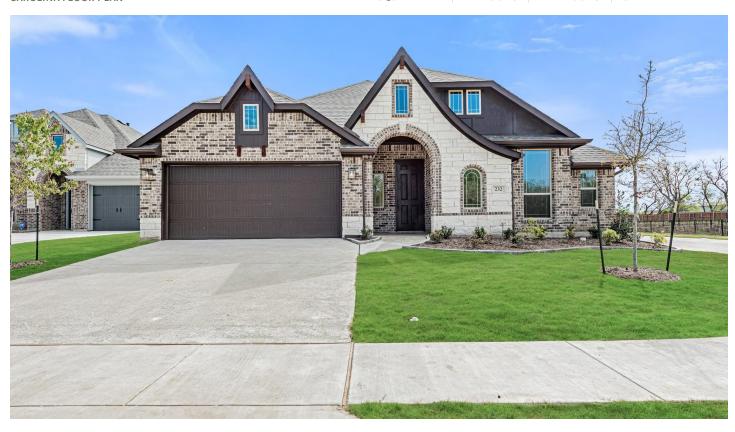

## 232 Shawnee Trail

ALVARADO, TX 76009
SUNSET RIDGE
CAROLINA FLOOR PLAN

PRICED AT \$434,495 \$399,000

2314 SOUARE FEET

**5** BEDROOMS

2.0
BATHROOMS

**2** CAR GARAGE

Quick Close Available on this NEW Single Story from Bloomfield Homes! Premium corner homesite & open layout with quality upgrades - this is a blank canvas waiting to be personalized! The classic, natural-toned color palette never goes out of style and is showcased by custom raised panel, light maple cabinets, bright white quartz surfaces in the kitchen & all baths, a white stone fireplace with a cedar mantel, light tile & carpet flooring, and matte black lighting fixtures & ceiling fans. Spaces like a Study that can be a 4th bedroom and a Formal Dining that could be a Media Room are designed to be flexible so you can have the layout of your dreams! As one of the top spaces of the home, the Deluxe Kitchen comes with popular upgrades like a wood vent hood, built-in SS appliances, pot & pan drawers, and even a buffet at the Breakfast Nook. Extra-large Primary Suite, extra-large covered patio, and tons of extra storage built-ins are found throughout this home! Available to tour every day, come on by.