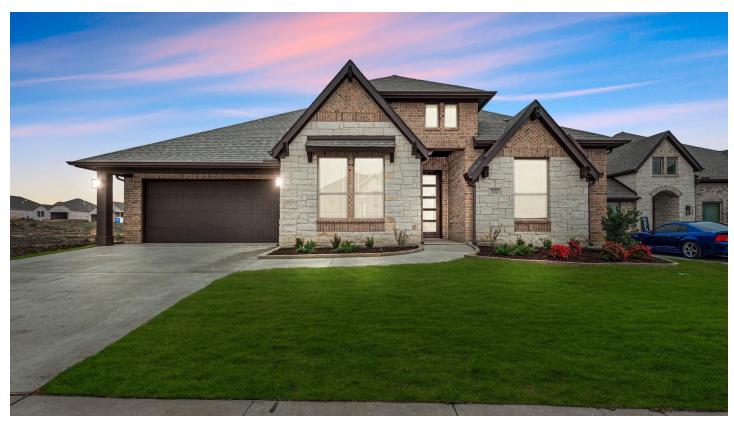

## 222 Comanche Trail

ALVARADO, TX 76009 SUNSET RIDGE

CARAWAY FLOOR PLAN

PRICED AT \$456,310 \$425,000

2521 SOUARE FEET

3 BEDROOMS 3.0 BATHROOMS

**2** CAR GARAGE

Popular Caraway plan from Bloomfield is a widespread one-story with an open layout that makes you instantly feel at home. 3 beds, 3 full baths, Media Room, and a 2-car garage! Amazing Owner's Retreat has room for a king bed, separate vanities, separate tub & shower, and a large walk-in closet that connects thru to the laundry room. Upgraded Level 3 Laminate Wood floors in all presentation areas, Level 3 Carpet in bdrms, and a timeless Ledgestone-to-ceiling Fireplace with a cedar mantel make a great addition to the spacious Family Room. Great home for entertaining whether it's in the Media Room, around the California island in the Kitchen, or on the Covered Rear Patio. Deluxe Kitchen enhancements include upgraded backsplash, Level 3 granite countertops, a wood vent hood, pot & pan drawers, and built-in SS appliances. Blinds, gutters, custom 8' front door, sprinkler system, and brand new landscaping. Call Bloomfield at Sunset Ridge to learn more!