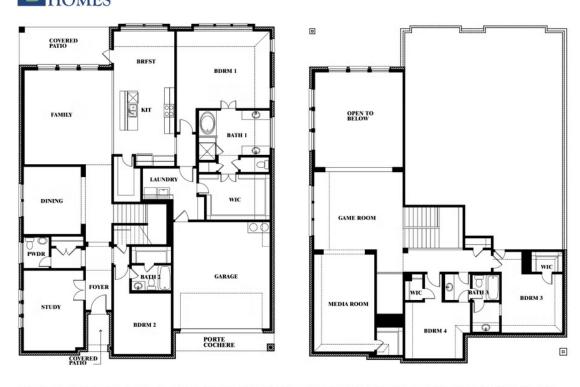

# **Bellflower II**

CLASSIC SERIES

**SUNSET RIDGE** 

200 CIENNA COURT, ALVARADO, TX 76009

**HOMES FROM** 

\$480,990

**3,774** SOUARE FEET

BEDROOMS

3.5
BATHROOMS

2

CAR GARAGE

**Bellflower II** 